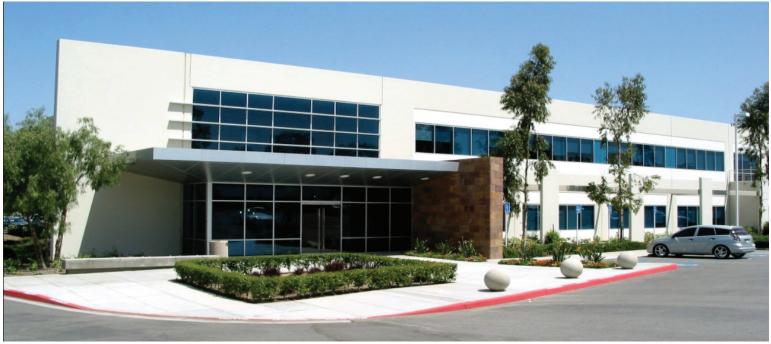

#### 5,448 SF OFFICE SUITE IN HIGH-IMAGE BUILDING

#### Location

1181 California Avenue, Suite 175 Corona, CA 92881

#### **Features**

- · Ground floor space
- · Concrete tilt-up office building
- · Roof mounted solar panels
- Fiber ready
- · Abundant window lines throughout
- Beautiful entrance/lobby with built-in reception desk
- · Freeway fronting signage available
- Desirable south Corona location
- Great access to 91 and I-15 freeways